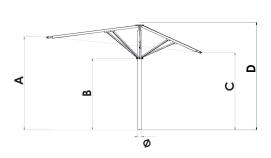

## $\mathsf{XL}$ and $\mathsf{XXL}$

Custom sizes will be considered.

See chart below for sizing (approximate dimensions, rounded for clarity):

|     | Α    | В    | С    | D     | E     | F    | G     | Н    | J     | Ø             |
|-----|------|------|------|-------|-------|------|-------|------|-------|---------------|
| XL  | 2.6m | 2m   | 2.2m | 3m    | 4.1m  | 0.9m | 2.4m  | 4.2m | 3.6m  | 110mm         |
|     | 8.5' | 6.5' | 7.1' | 9.8'  | 13.5' | 3'   | 8'    | 14'  | 12'   | 110mm<br>4.3" |
|     |      |      |      |       |       |      |       |      |       |               |
| XXL | 2.7m | 2m   | 2.2m | 3.4m  | 4.6m  | 0.7m | 3.2m  | 5.5m | 4.8m  | 110mm<br>4.3" |
|     | 8.9' | 6.1' | 7.21 | 11.1' | 16.2' | 2.3' | 10.5' | 18'  | 15.7' | 4.3"          |