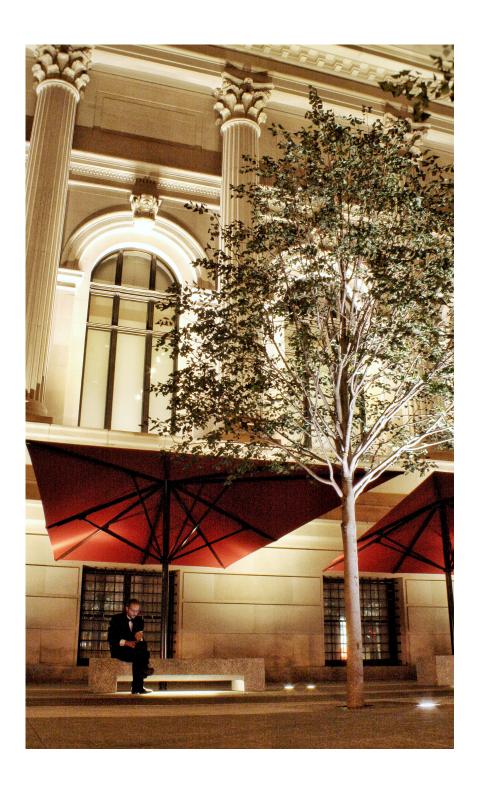

# The Metropolitan Parasol

The Metropolitan is a uniquely-conceived jumbo parasol that creates its own spatial environment below the canopy. Its form both tapers outwards and upwards with the mast off-centre to maximise the experience the umbrella generates.

#### Jumbo Footprint

Coming in at 5.5m (18') or 4.2m (14') front to back - our XXL and XL standard sizes - the Metropolitan occupies a serious footprint.

Ideal for creating a sculptural presence or framing a dramatic view, *The Metropolitan* is much more than simply a refuge from the sun and rainthough it rises to that challenge effortlessly.

#### The Metropolitan Museum of Art

The parasol was originally conceived for the Metropolitan Museum of Art's world famous Fifth Avenue frontage as part of its 2014 major plaza redesign.

This permanent installation has two runs each of seven parasols at either end of the historic façade to create a coherent identity above a mixture of uses beneath.