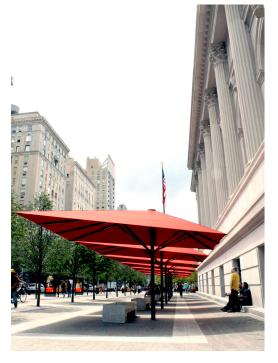

#### The Metropolitan Museum of Art

The parasol was originally conceived for the Metropolitan Museum of Art's world famous Fifth Avenue frontage as part of its 2014 major plaza redesign.

This permanent installation has two runs each of seven parasols at either end of the historic façade to create a coherent identity above a mixture of uses beneath.

The Metropolitan Museum of Art keeps the parasols in place all year round.