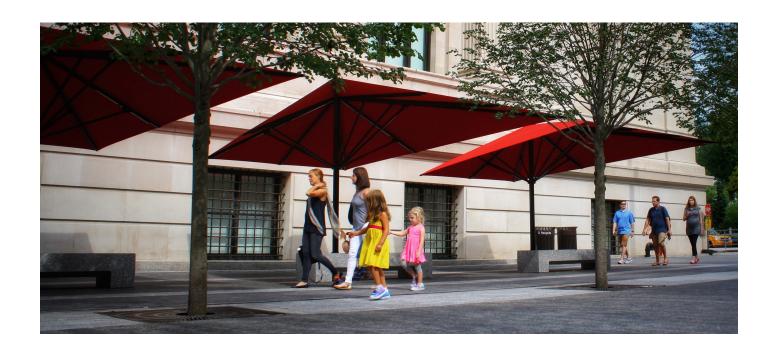

#### The Metropolitan Museum of Art

The parasol was originally conceived for the Metropolitan Museum of Art's world famous Fifth Avenue frontage as part of its 2014 major plaza redesign.

This permanent installation has two runs each of seven parasols at either end of the historic façade to create a coherent identity above a mixture of uses beneath.

The Metropolitan Museum of Art keeps the parasols in place all year round.