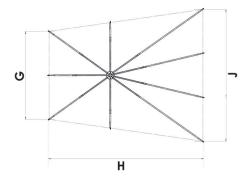

## $\mathsf{XL}$ and $\mathsf{XXL}$

Custom sizes will be considered.

See chart below for sizing (approximate dimensions, rounded for clarity):

|     | Α    | В    | С    | D     | E     | F    | G     | Н    | J     | Ø             |
|-----|------|------|------|-------|-------|------|-------|------|-------|---------------|
| XL  | 2.6m | 2m   | 2.2m | 3m    | 4.1m  | 0.9m | 2.4m  | 4.2m | 3.6m  | 110mm         |
|     | 8.5' | 6.5' | 7.1' | 9.8'  | 13.5' | 3'   | 8'    | 14'  | 12'   | 110mm<br>4.3" |
|     |      |      |      |       |       |      |       |      |       |               |
| XXL | 2.7m | 2m   | 2.2m | 3.4m  | 4.6m  | 0.7m | 3.2m  | 5.5m | 4.8m  | 110mm<br>4.3" |
|     | 8.9' | 6.1' | 7.21 | 11.1' | 16.2' | 2.3' | 10.5' | 18'  | 15.7' | 4.3"          |