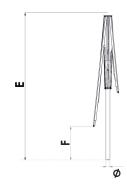

## $\mathsf{XL}$ and $\mathsf{XXL}$

Custom sizes will be considered.

See chart below for sizing (approximate dimensions, rounded for clarity):

|     | Α    | В    | С    | D     | E     | F    | G     | Н    | J     | Ø             |
|-----|------|------|------|-------|-------|------|-------|------|-------|---------------|
| XL  | 2.6m | 2m   | 2.2m | 3m    | 4.1m  | 0.9m | 2.4m  | 4.2m | 3.6m  | 110mm         |
|     | 8.5' | 6.5' | 7.1' | 9.8'  | 13.5' | 3'   | 8'    | 14'  | 12'   | 110mm<br>4.3" |
|     |      |      |      |       |       |      |       |      |       |               |
| XXL | 2.7m | 2m   | 2.2m | 3.4m  | 4.6m  | 0.7m | 3.2m  | 5.5m | 4.8m  | 110mm<br>4.3" |
|     | 8.9' | 6.1' | 7.21 | 11.1' | 16.2' | 2.3' | 10.5' | 18'  | 15.7' | 4.3"          |