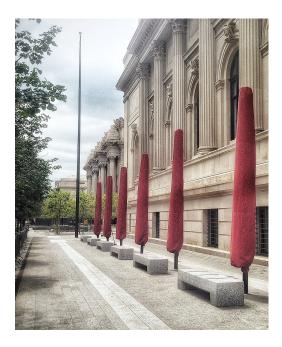

Here the parasols are shown demounted and protected in their purpose-designed covers. The bottom bracket is hinged so that each parasol can be removed from its housing. But *The Metropolitan* is equally striking in its dropped position and stands up to the elements without needing to be moved.